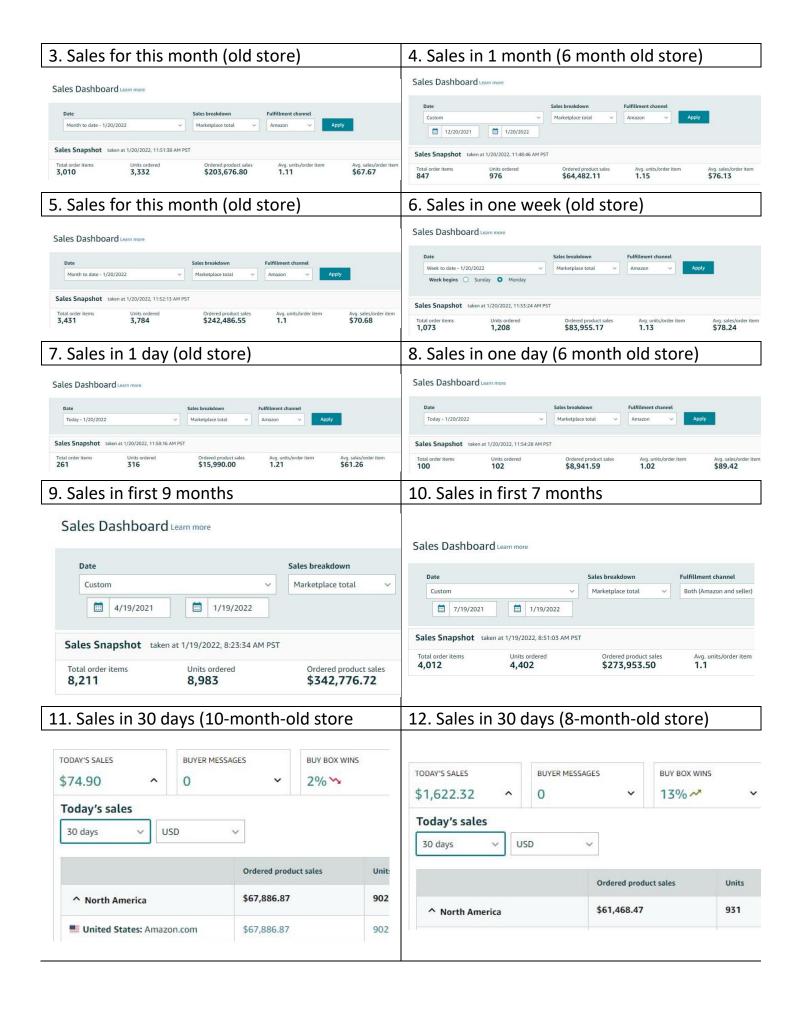

Lastly, what is most characteristic about Amazon FBA are the "cycles". For each product purchased, there is a time frame for the product to be delivered at one of our prep & pack centers; to be processed and shipped to Amazon's fulfillment centers; received and becomes available for sale; sold and, lastly, analyzed for potential restocks. These cycles make the process slower than other models, but the safety behind it make it "the real estate – business model" of online sales. The longer the store operates, the shorter these cycles get, which makes the profitability cycles way faster.

### 5. What kind of results can you expect?

Although the main profitability is based on the main strategy we develop according to your business model, budget and wishes, we tend to purchase items with at least 20-30% of return of investment (ROI). This makes each cycle profitable according to the budget invested in that cycle, but the winning profits by volume is what could get the store's performance with even higher rate than 20% on a yearly level, due to reinvestments and repeating the successful cycles.