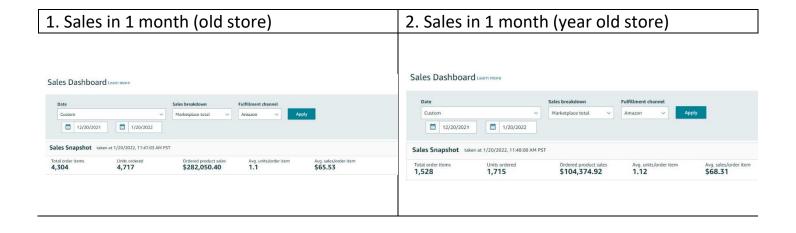

Lastly, what is most characteristic about Amazon FBA are the "cycles". For each product purchased, there is a time frame for the product to be delivered at one of our prep & pack centers; to be processed and shipped to Amazon's fulfillment centers; received and becomes available for sale; sold and, lastly, analyzed for potential restocks. These cycles make the process slower than other models, but the safety behind it make it "the real estate – business model" of online sales. The longer the store operates, the shorter these cycles get, which makes the profitability cycles way faster.

### 5. What kind of results can you expect?

Although the main profitability is based on the main strategy we develop according to your business model, budget and wishes, we tend to purchase items with at least 20-30% of return of investment (ROI). This makes each cycle profitable according to the budget invested in that cycle, but the winning profits by volume is what could get the store's performance with even higher rate than 20% on a yearly level, due to reinvestments and repeating the successful cycles.