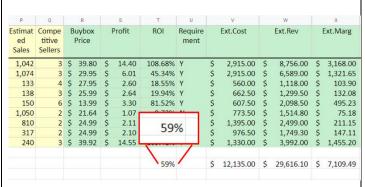

We will attach some screenshots regarding results we have with certain stores (not all clients approve sharing such information), as well as some experiences.

For any additional information, please don't hesitate to reach out and set up a meeting. We would be more than happy to provide more input in the process and answer all of your questions.

#### **Results and Sales**

# 25. Order placed (profitability with all costs included)

| Estimat | Compe  |      | ybox  | -  | Profit | ROI     | Require | Ext.Cost         | E     | xt.Rev   | E   | xt.Marg  |
|---------|--------|------|-------|----|--------|---------|---------|------------------|-------|----------|-----|----------|
| ed      | titive | P    | rice  |    |        |         | ment    |                  |       |          |     |          |
| Sales - | Seller |      | 7     |    |        | ¥       | *       | ¥                |       | ¥        |     | ¥        |
| 4,551   | 11     | \$1  | 49.95 | \$ | 34.19  | 39.76%  | Υ       | \$<br>3,440.00   | \$    | 5,998.00 | \$  | 1,367.60 |
| 5,089   | 4      | \$ : | 39.95 | \$ | 3.23   | 13.23%  | Υ       | \$<br>7,320.00   | \$ 1  | 1,985.00 | \$  | 968.55   |
| 7,747   | 17     | \$ : | 29.95 | \$ | 2.53   | 14.43%  | Υ       | \$<br>8,750.00   | \$ 1  | 4,975.00 | \$  | 1,262.50 |
| 4,810   | 18     | \$ ! | 55.95 | \$ | 8.86   | 27.27%  | Υ       | \$<br>9,750.00   | \$ 1  | 6,785.00 | \$  | 2,658.75 |
| 4,660   | 15     | \$ 1 | 65.95 | \$ | 12.72  | 34.37%  | Υ       | \$<br>11,100.00  | \$ 1  | 9,785.00 | \$  | 3,815.25 |
| 7,645   | 11     | \$ . | 45.95 | \$ | 6.00   | 26.33%  | Υ       | \$<br>9,120.00   | \$ 1  | 8,380.00 | \$  | 2,401.00 |
| 3,915   | 20     | \$ : | 28.95 | \$ | 2.00   | 12.14%  | Y       | \$<br>4,950.00   | \$    | 8,685.00 | \$  | 601.05   |
| 7,737   | 13     | \$ : | 32.95 | \$ | 3.64   | 19.16%  | Υ       | \$<br>9,500.00   | \$ 1  | 6,475.00 | \$  | 1,820.25 |
| 4,035   | 9      | \$   | 79.95 | \$ | 19.9   |         |         | \$<br>12,990,00  | \$ 7  | 2 085 00 | ¢   | 5,977.50 |
| 7,769   | 16     | \$ : | 29.95 | \$ | 1.8    | 28.84   | %       | \$<br>8,750      |       | F 700 4  |     | 911.25   |
| 4,734   | 19     | \$ : | 39.95 | \$ | 9.7    | 20.0    | , ,     | \$<br>3,900      | 55    | 5,700.1  | LU  | 1,955.60 |
| 7,825   | 18     | \$ : | 35.95 | \$ | 4.8    | 21.0070 |         | \$<br>9,750      |       |          | ,   | 2,418.25 |
| 8,207   | 15     | \$ : | 33.95 | \$ | 3.08   | 15.79%  | Y       | \$<br>11,700.00  | 1 2   | 0,370.00 | \$  | 1,847.40 |
|         |        |      |       |    |        | 1       |         |                  | 1     |          |     |          |
|         |        |      |       |    |        | 28.84%  |         | \$<br>313,657.70 | \$ 55 | 5,700.10 | \$9 | 0,446.30 |
|         |        |      |       |    |        |         |         |                  |       |          |     |          |